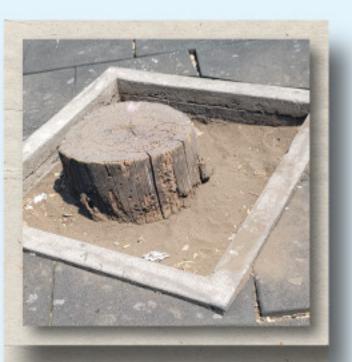

Piso de protección del área de juegos descuidado

Canchas incompletas, oxidadas, despintadas y vandalizadas

Más de 15 tocones en las áreas verdes

Adoquinado fracturado e incompleto