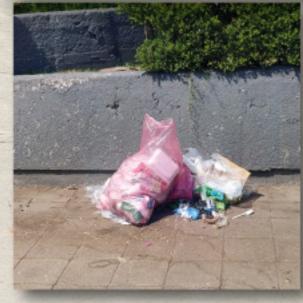

#### Los **puntos** que identificamos deben mejorarse:

De difícil acceso, con reja tubular y candados

Basura esparcida y en bolsas arrumbadas que generan mal olor

Arbolado muerto

Gimnasio al aire libre en mal estado