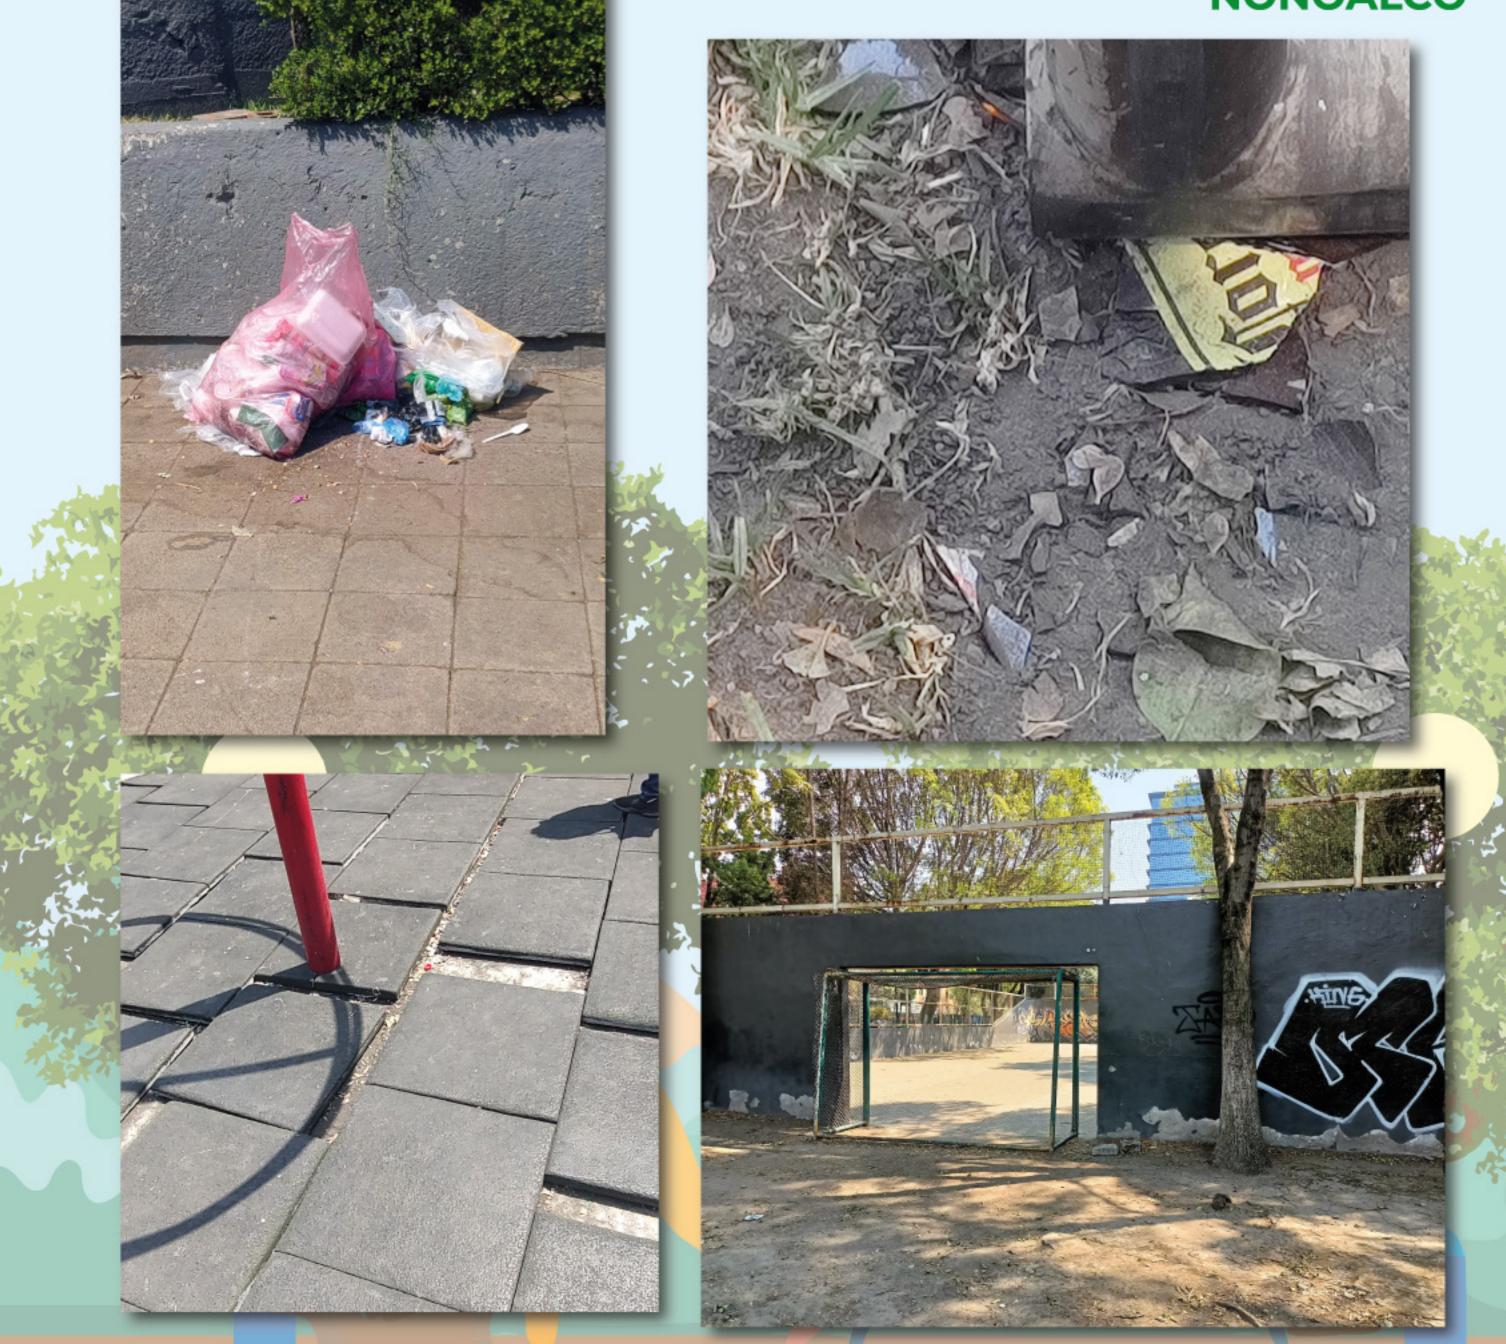

#### Los **puntos** que identificamos deben mejorarse:

De difícil acceso, con reja tubular y candados

Basura esparcida y en bolsas arrumbadas que generan mal olor

Arbolado muerto

Gimnasio al aire libre en mal estado

Piso de protección del área de juegos descuidado

Canchas incompletas, oxidadas, despintadas y vandalizadas

Más de 15 tocones en las áreas verdes

Adoquinado fracturado e incompleto

#### Rampas rotas y sin balizamiento

Luminarias descompuestas

Reglamento roto, sucio y desactualizado

Rejillas pluviales obstruidas por tierra y hojarasca

Botes de basura oxidados

Caseta, bancas, jardineras, figuras de cemento y resbaladilla desgastadas, rotas y vandalizadas