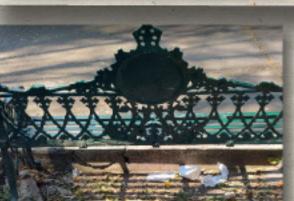

#### Los **puntos** que identificamos deben mejorarse:

De difícil acceso, con reja tubular y candados

Basura esparcida y en bolsas arrumbadas que generan mal olor

Arbolado muerto

Gimnasio al aire libre en mal estado

#### Rampas rotas y sin balizamiento

Luminarias descompuestas

Reglamento roto, sucio y desactualizado

Rejillas pluviales obstruidas por tierra y hojarasca

Botes de basura oxidados

Caseta, bancas, jardineras, figuras de cemento y resbaladilla desgastadas, rotas y vandalizadas