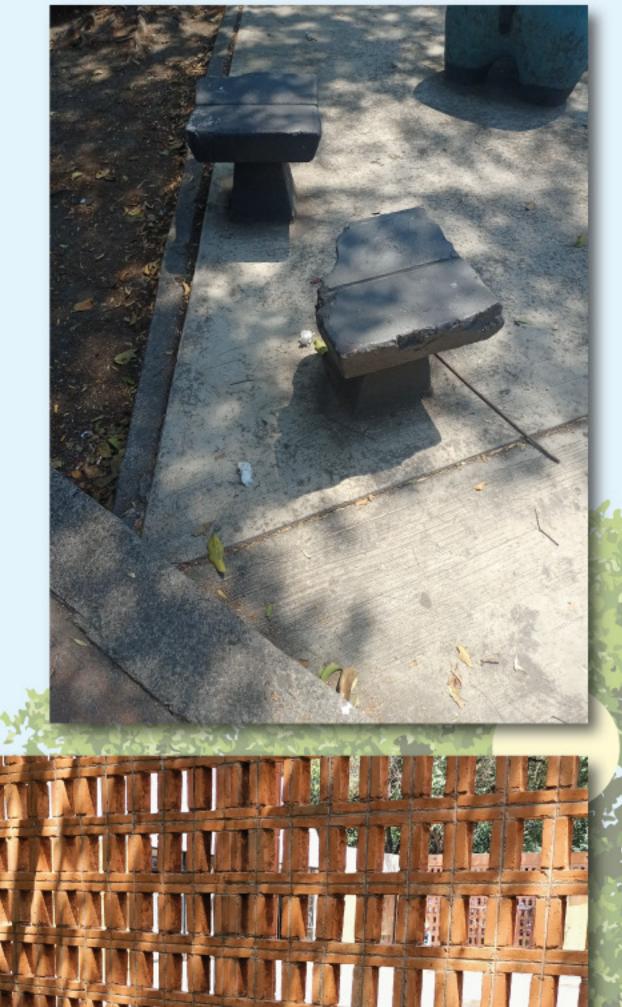

#### Los **puntos** que identificamos deben mejorarse:

De difícil acceso, con reja tubular y candados

Basura esparcida y en bolsas arrumbadas que generan mal olor

Arbolado muerto

Gimnasio al aire libre en mal estado

#### Rampas rotas y sin balizamiento

Luminarias descompuestas

Reglamento roto, sucio y desactualizado

Rejillas pluviales obstruidas por tierra y hojarasca

Botes de basura oxidados

Caseta, bancas, jardineras, figuras de cemento y resbaladilla desgastadas, rotas y vandalizadas