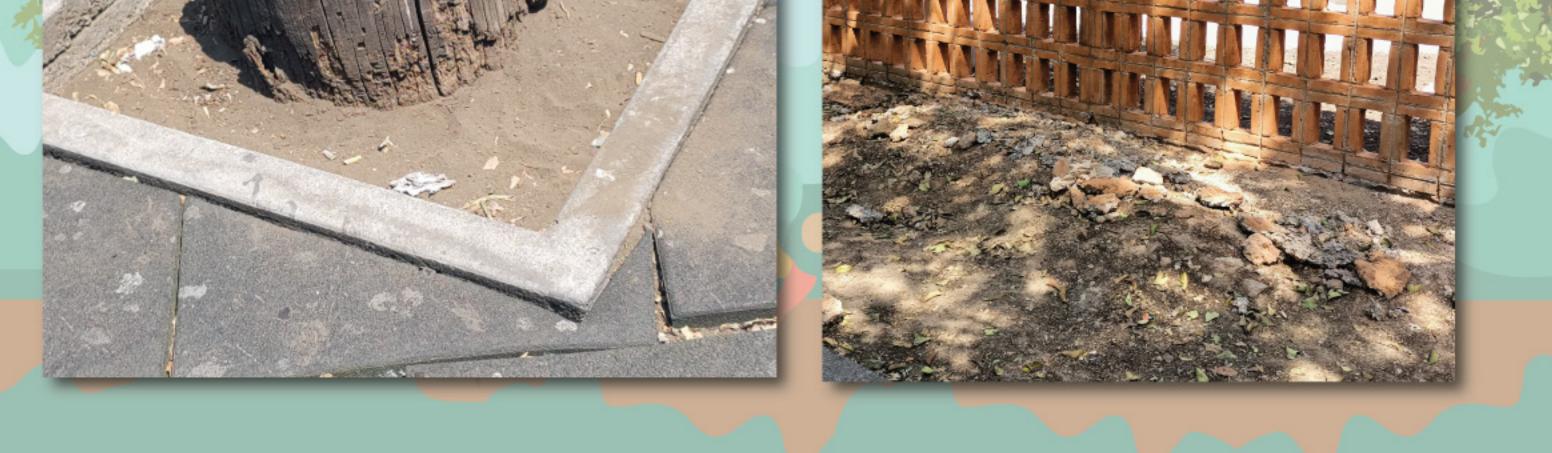

Piso de protección del área de juegos descuidado

Canchas incompletas, oxidadas, despintadas y vandalizadas

Más de 15 tocones en las áreas verdes

Adoquinado fracturado e incompleto

#### Rampas rotas y sin balizamiento

Luminarias descompuestas

Reglamento roto, sucio y desactualizado

Rejillas pluviales obstruidas por tierra y hojarasca

Botes de basura oxidados

Caseta, bancas, jardineras, figuras de cemento y resbaladilla desgastadas, rotas y vandalizadas