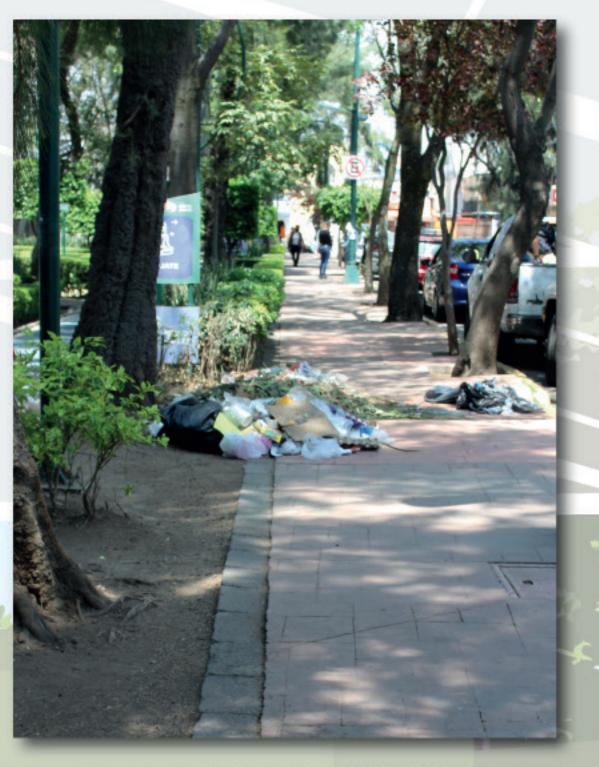

### **PARQUE LA MODERNA**

Cuenta con:

Ubicación: Juana de Arco, Miguel Ángel, Jorge Washington y Av. Las Américas, Col. Moderna

**PARQUE** LA MODERNA

Los puntos que identificamos deben mejorarse:

Foro vandalizado y con olor a drenaje