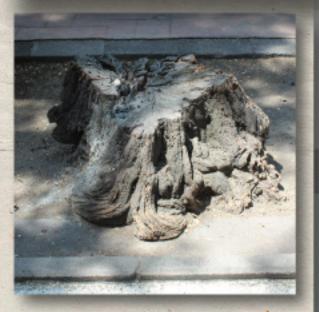

Baños abandonados y vandalizados

Cajetes vacíos y dos tocones

Pista para correr en mal estado

Piso protector en malas condiciones

Aparato de gimnasio incompleto

Piezas de adoquín faltantes

Algunas plantas secas