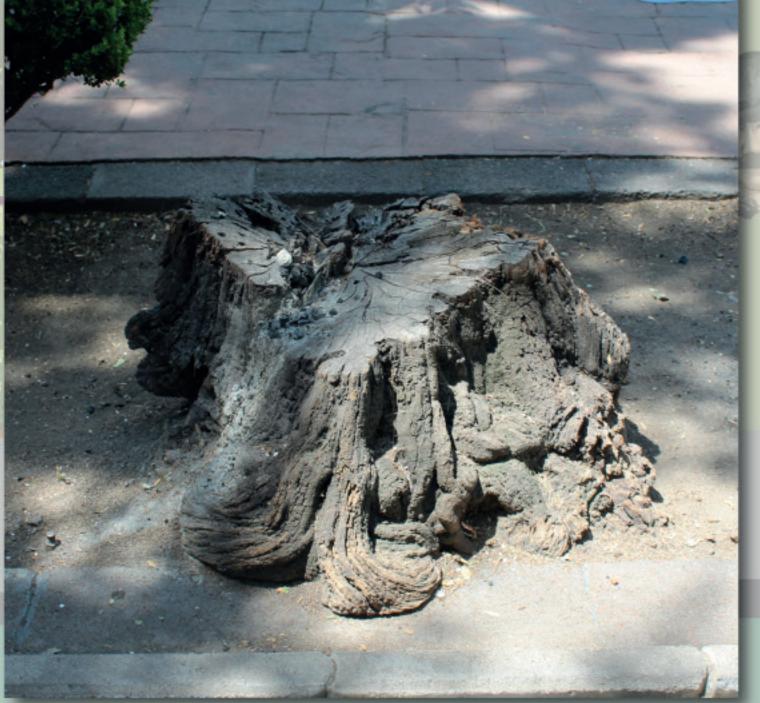

Baños abandonados y vandalizados

Cajetes vacíos y dos tocones

Pista para correr en mal estado

Piso protector en malas condiciones

Aparato de gimnasio incompleto

Piezas de adoquín faltantes

Algunas plantas secas