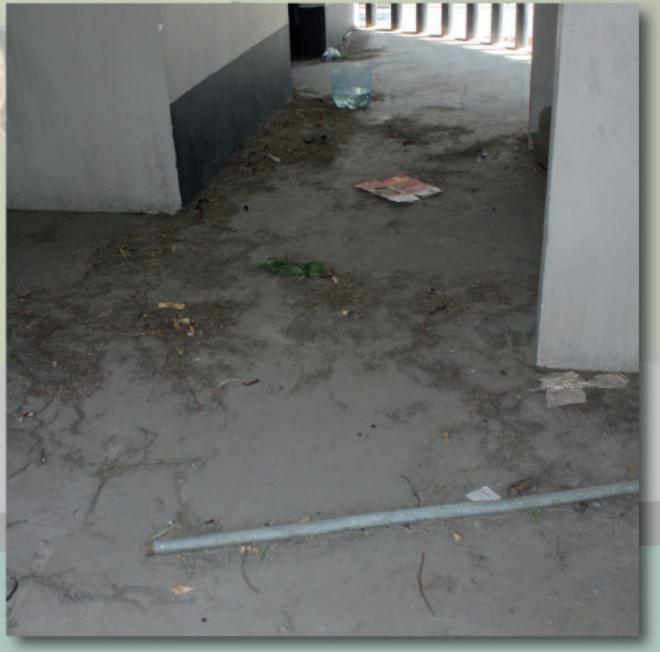

### **PARQUE LA MODERNA**

Cuenta con:

Ubicación: Juana de Arco, Miguel Ángel, Jorge Washington y Av. Las Américas, Col. Moderna

**PARQUE** LA MODERNA

Los puntos que identificamos deben mejorarse:

Foro vandalizado y con olor a drenaje