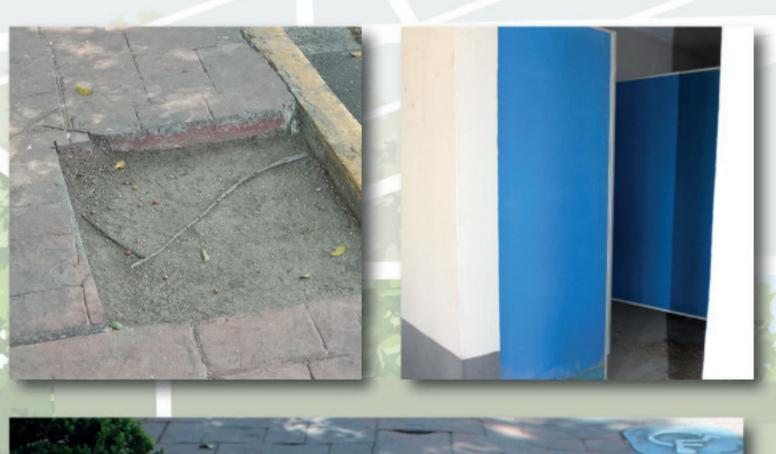

Baños abandonados y vandalizados

Cajetes vacíos y dos tocones

Pista para correr en mal estado

Piso protector en malas condiciones

Aparato de gimnasio incompleto

Piezas de adoquín faltantes

Algunas plantas secas