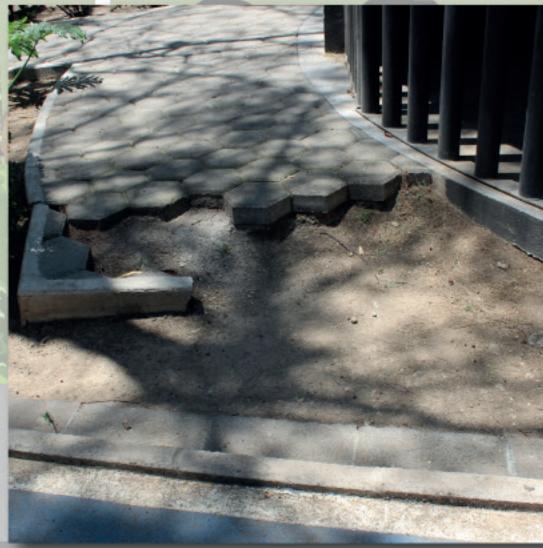

Baños abandonados y vandalizados

Cajetes vacíos y dos tocones

Pista para correr en mal estado

Piso protector en malas condiciones

Aparato de gimnasio incompleto

Piezas de adoquín faltantes

Algunas plantas secas