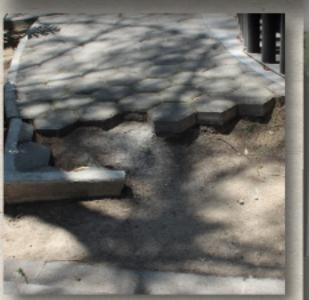

Baños abandonados y vandalizados

Cajetes vacíos y dos tocones

Pista para correr en mal estado

Piso protector en malas condiciones

Aparato de gimnasio incompleto

Piezas de adoquín faltantes

Algunas plantas secas