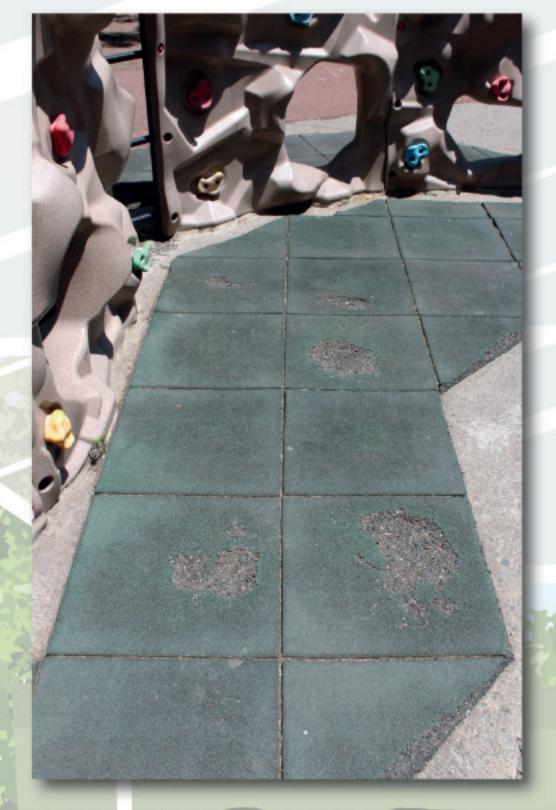

Baños abandonados y vandalizados

Cajetes vacíos y dos tocones

Pista para correr en mal estado

Piso protector en malas condiciones

Aparato de gimnasio incompleto

Piezas de adoquín faltantes

Algunas plantas secas