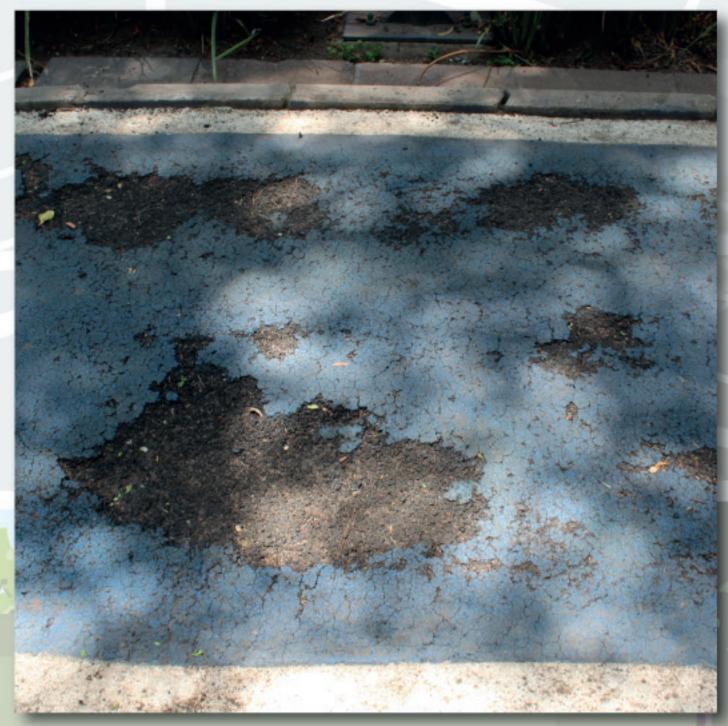

### **PARQUE LA MODERNA**

Cuenta con:

Ubicación: Juana de Arco, Miguel Ángel, Jorge Washington y Av. Las Américas, Col. Moderna

**PARQUE** LA MODERNA

Los puntos que identificamos deben mejorarse:

Foro vandalizado y con olor a drenaje

Baños abandonados y vandalizados

Cajetes vacíos y dos tocones

Pista para correr en mal estado

Piso protector en malas condiciones

Aparato de gimnasio incompleto

Piezas de adoquín faltantes

Algunas plantas secas