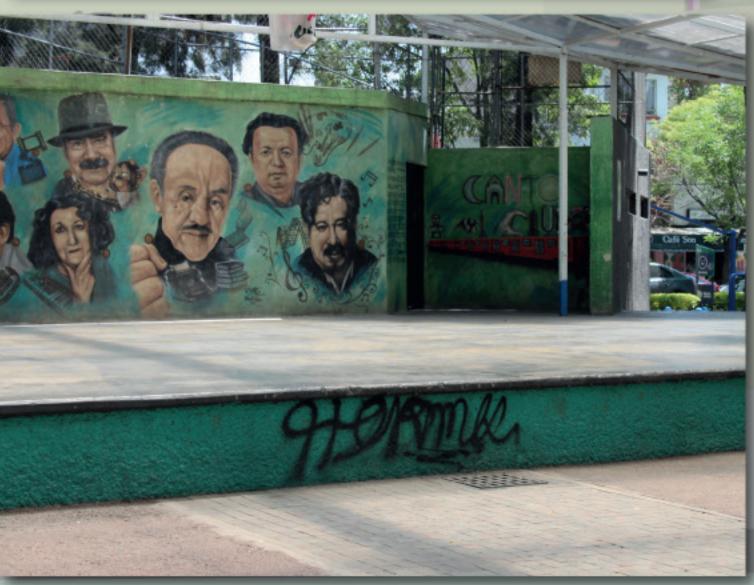

### **PARQUE LA MODERNA**

Cuenta con:

Ubicación: Juana de Arco, Miguel Ángel, Jorge Washington y Av. Las Américas, Col. Moderna

**PARQUE** LA MODERNA

Los puntos que identificamos deben mejorarse:

Foro vandalizado y con olor a drenaje