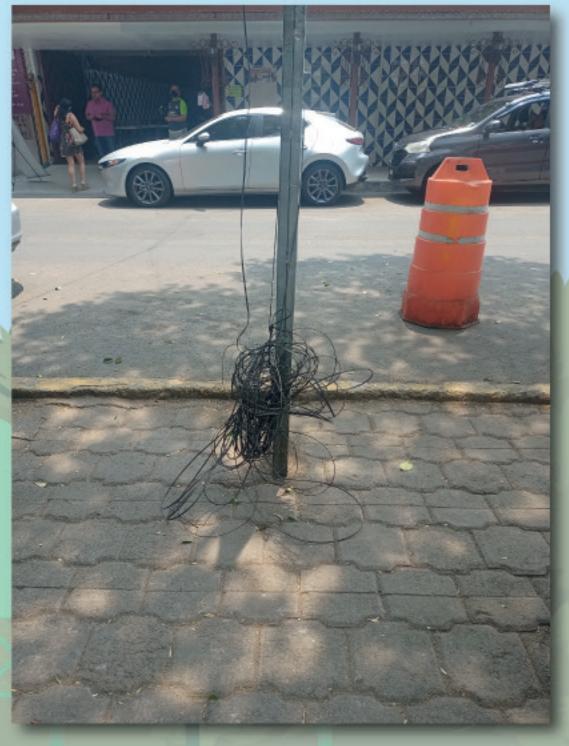

### LO NEGATIVO

Los **puntos** que identificamos deben **mejorarse**:

**Bancas despintadas** 

Piezas de adoquín faltantes

Registro roto

Rampas con balizamiento desgastado

Cableado enredado

Medidor de luz dentro de un cajete para árbol