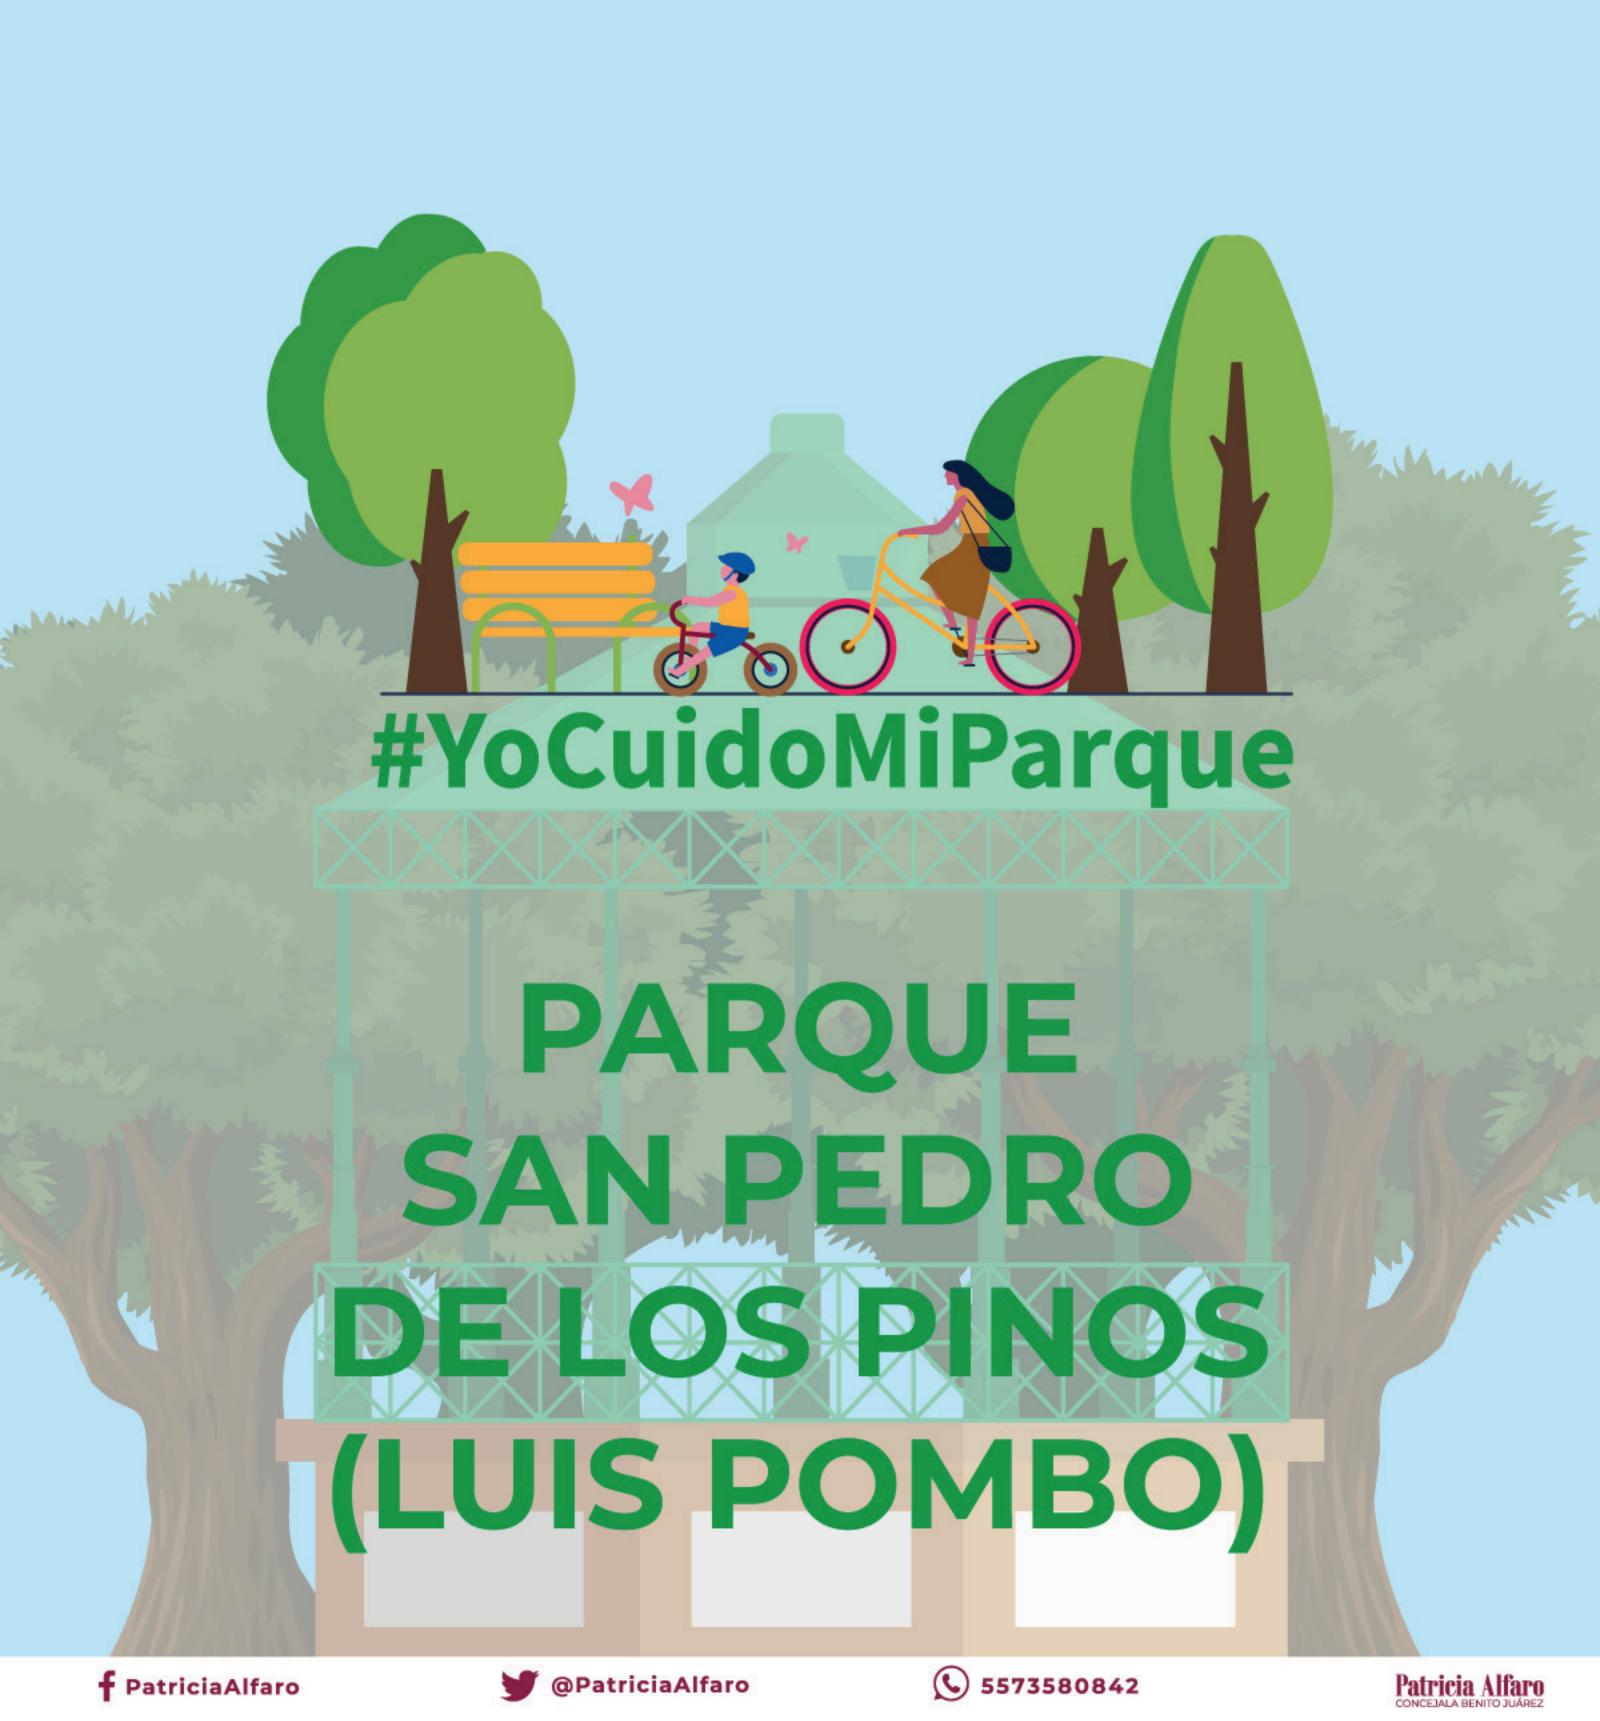

#### PARQUE POMBO

Cuenta con:

Juegos infantiles

Área para perros

Caseta de participación ciudadana

Kiosco

Asta bandera

Áreas verdes

Ubicación: C. 7 67, Col. San Pedro de los Pinos

## **PARQUE POMBO**

Súmate a #YoCuidoMiParque este Viernes 8 de abril visitaremos

> **Parque Pombo** 13:30 horas

Punto de reunión en el kiosco