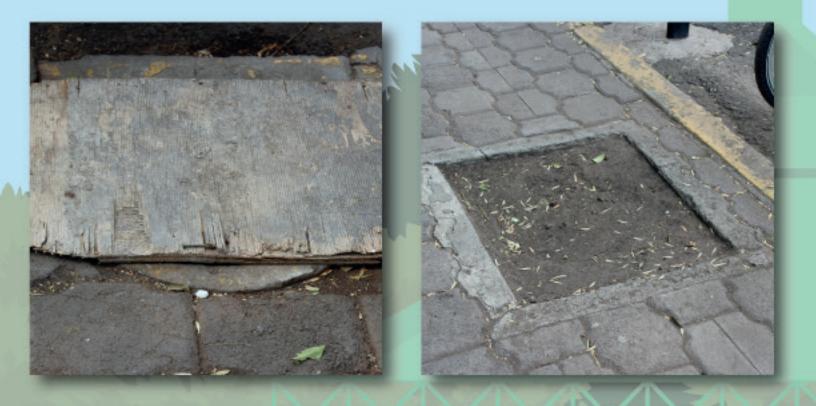

### LO NEGATIVO

Los **puntos** que identificamos deben **mejorarse**:

**Bancas despintadas** 

Piezas de adoquín faltantes

Registro roto

Rampas con balizamiento desgastado

Cableado enredado

Medidor de luz dentro de un cajete para árbol