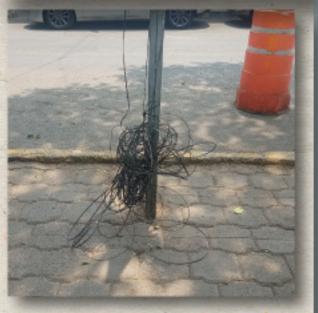

### LO NEGATIVO

Los **puntos** que identificamos deben **mejorarse**:

**Bancas despintadas** 

Piezas de adoquín faltantes

Registro roto

Rampas con balizamiento desgastado

Cableado enredado

Medidor de luz dentro de un cajete para árbol