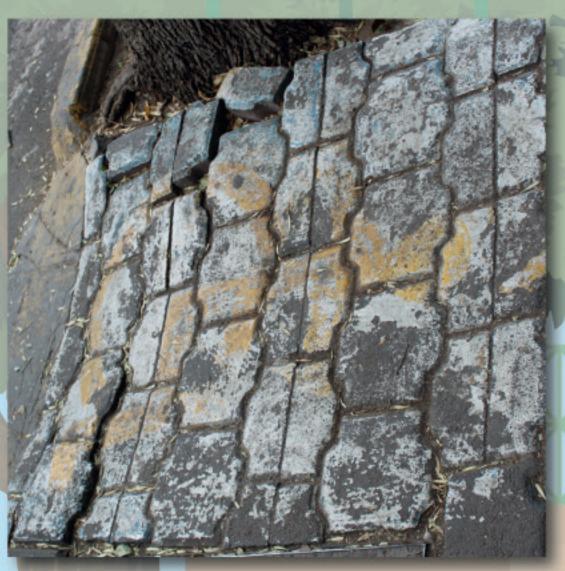

### LO NEGATIVO

Los **puntos** que identificamos deben **mejorarse**:

**Bancas despintadas** 

Piezas de adoquín faltantes

Registro roto

Rampas con balizamiento desgastado

Cableado enredado

Medidor de luz dentro de un cajete para árbol