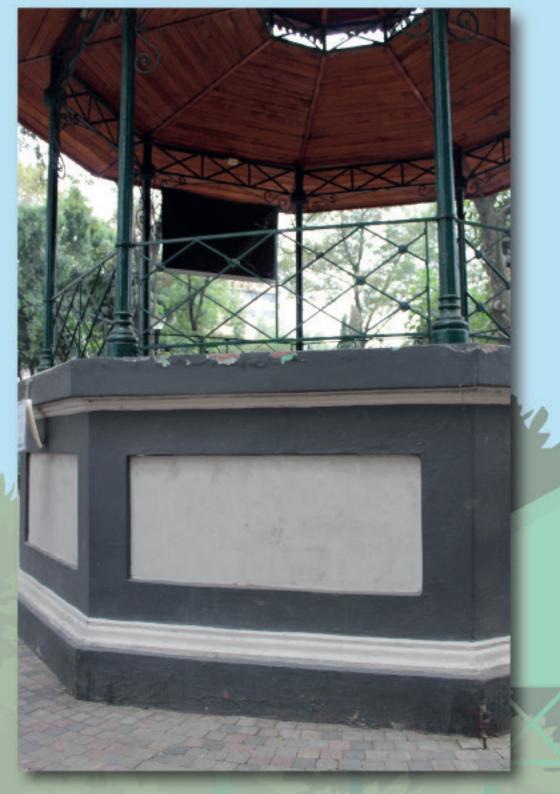

Control

#### PARQUE POMBO



Cuenta con:



Juegos infantiles



Área para perros



Caseta de participación ciudadana



Kiosco



Asta bandera



Áreas verdes

Ubicación: C. 7 67, Col. San Pedro de los Pinos





### LO NEGATIVO



Los **puntos** que identificamos deben **mejorarse**:



**Bancas despintadas** 



Piezas de adoquín faltantes



Registro roto



Rampas con balizamiento desgastado



Cableado enredado



Medidor de luz dentro de un cajete para árbol



Árbol maltratado (con clavos y chicles)



Kiosco sin escaleras de acceso











## LO POSITIVO



Entre los puntos que consideramos se encuentran en buen estado:

- Área de juegos infantiles
- Caseta de participación ciudadana activa
- Vegetación y espacios verdes

#### **PARQUE** РОМВО











#### PARQUE POMBO









Mira el vídeo del parque en este enlace https://bit.ly/3GWoMLu



## **PARQUE POMBO**

Súmate a #YoCuidoMiParque este Viernes 8 de abril visitaremos

> **Parque Pombo** 13:30 horas

Punto de reunión en el kiosco