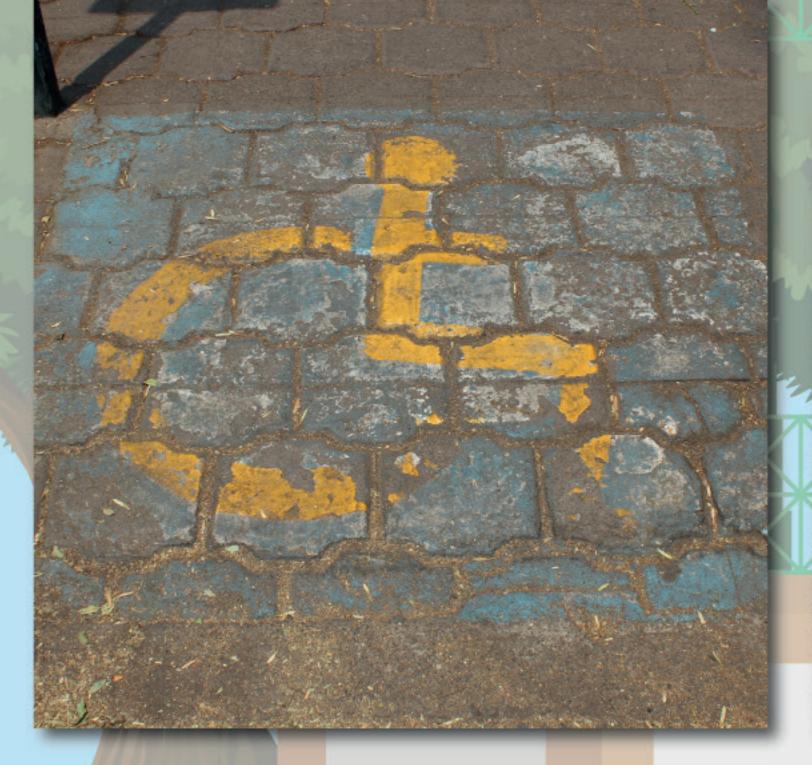

### LO NEGATIVO

Los **puntos** que identificamos deben **mejorarse**:

**Bancas despintadas** 

Piezas de adoquín faltantes

Registro roto

Rampas con balizamiento desgastado

Cableado enredado

Medidor de luz dentro de un cajete para árbol