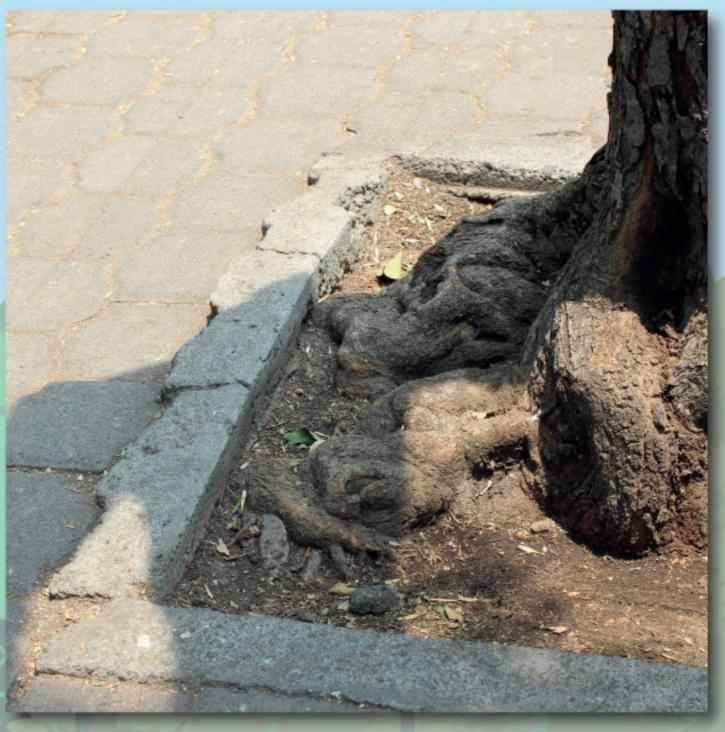

### LO NEGATIVO

Los **puntos** que identificamos deben **mejorarse**:

**Bancas despintadas** 

Piezas de adoquín faltantes

Registro roto

Rampas con balizamiento desgastado

Cableado enredado

Medidor de luz dentro de un cajete para árbol

Árbol maltratado (con clavos y chicles)

Kiosco sin escaleras de acceso