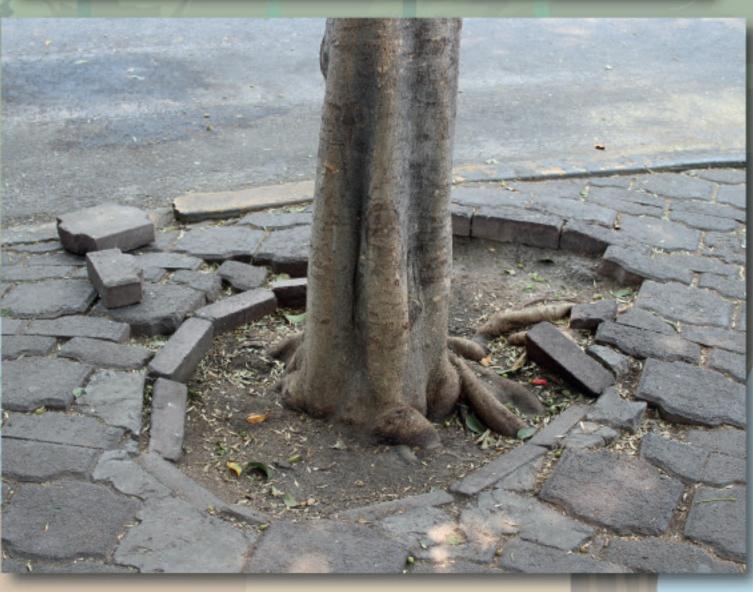

### LO NEGATIVO

Los **puntos** que identificamos deben **mejorarse**:

**Bancas despintadas** 

Piezas de adoquín faltantes

Registro roto

Rampas con balizamiento desgastado

Cableado enredado

Medidor de luz dentro de un cajete para árbol

Árbol maltratado (con clavos y chicles)

Kiosco sin escaleras de acceso