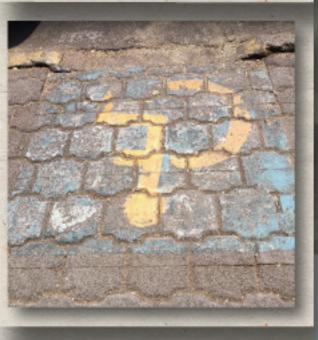

### LO NEGATIVO

Los **puntos** que identificamos deben **mejorarse**:

**Bancas despintadas** 

Piezas de adoquín faltantes

Registro roto

Rampas con balizamiento desgastado

Cableado enredado

Medidor de luz dentro de un cajete para árbol